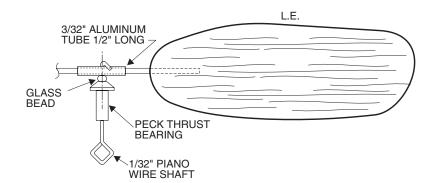

## F8F-2 BEARCAT FAC NO-CAL

DESIGNED AND DRAWN BY
PAUL BRADLEY 3/93
SHEET 1 OF 3 FROM INTERNET DOWNLOAD

PROP BLADES ARE 1/32" SHEET FORMED ON A 3" CYLINDER. SET EACH BLADE WITH THE LEADING EDGE 15 DEGREES LEFT FROM VERTICAL ON THE CYLINDER. MAKE 2 IDENTICAL BLADES FOR THE PROP ASSEMBLY. PROP SPARS ARE MADE FROM BAMBOO ROUNDED TO 1/16" DIAMETER. A GOOD SOURCE FOR BAMBOO IS SHISH KABOB SKEWERS. GLUE THE SPARS INTO THE ALUMINUM TUBE. USE REGULAR MODEL AIRPLANE CEMENT FOR THIS SO PITCH ADJUSTMENTS CAN BE MADE BY SOFTENING THE GLUE WITH ACETONE.