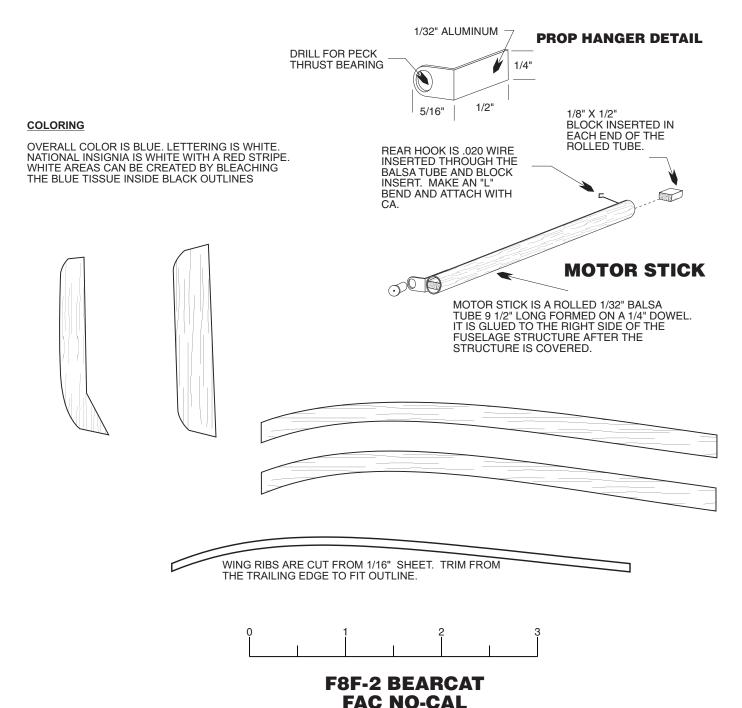

IF A PLASTIC PROP IS USED, USE A 6" PROP, OR A 7" PROP CUT TO 6". SHAVE TO LIGHTEN.

## F8F-2 BEARCAT FAC NO-CAL

DESIGNED AND DRAWN BY
PAUL BRADLEY 3/93
SHEET 1 OF 3 FROM INTERNET DOWNLOAD

PROP BLADES ARE 1/32" SHEET FORMED ON A 3" CYLINDER. SET EACH BLADE WITH THE LEADING EDGE 15 DEGREES LEFT FROM VERTICAL ON THE CYLINDER. MAKE 2 IDENTICAL BLADES FOR THE PROP ASSEMBLY. PROP SPARS ARE MADE FROM BAMBOO ROUNDED TO 1/16" DIAMETER. A GOOD SOURCE FOR BAMBOO IS SHISH KABOB SKEWERS. GLUE THE SPARS INTO THE ALUMINUM TUBE. USE REGULAR MODEL AIRPLANE CEMENT FOR THIS SO PITCH ADJUSTMENTS CAN BE MADE BY SOFTENING THE GLUE WITH ACETONE.

DESIGNED AND DRAWN BY
PAUL BRADLEY 3/93
SHEET 3 OF 3 FROM INTERNET DOWNLOAD