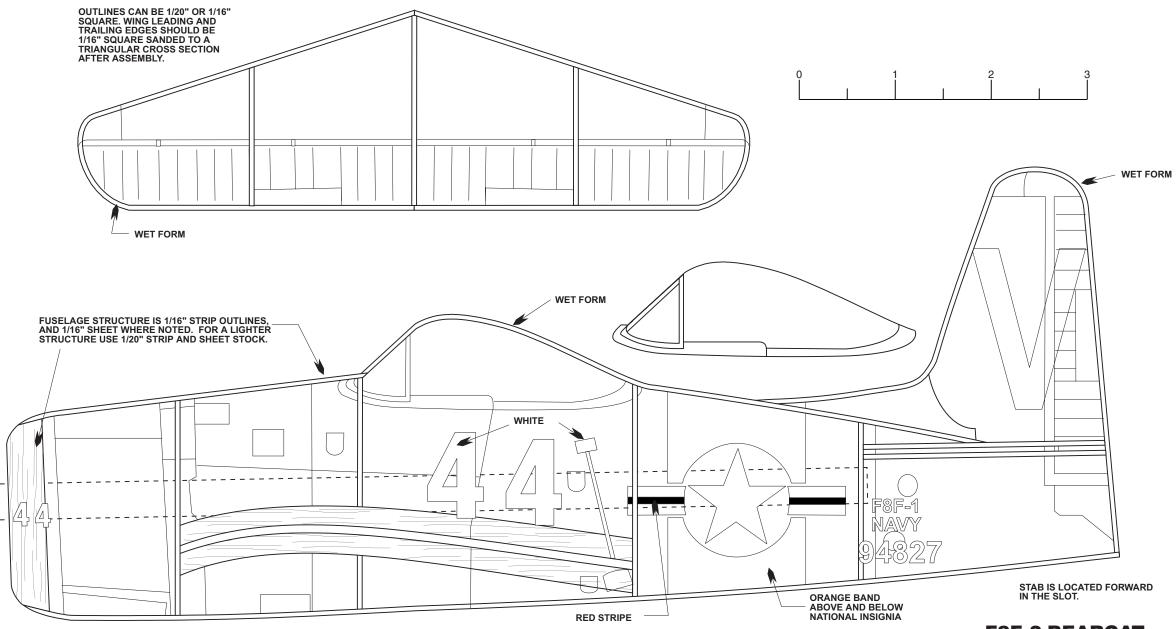

## F8F-2 BEARCAT FAC NO-CAL

DESIGNED AND DRAWN BY
PAUL BRADLEY 3/93
SHEET 1 OF 3 FROM INTERNET DOWNLOAD

PROP BLADES ARE 1/32" SHEET FORMED ON A 3" CYLINDER. SET EACH BLADE WITH THE LEADING EDGE 15 DEGREES LEFT FROM VERTICAL ON THE CYLINDER. MAKE 2 IDENTICAL BLADES FOR THE PROP ASSEMBLY. PROP SPARS ARE MADE FROM BAMBOO ROUNDED TO 1/16" DIAMETER. A GOOD SOURCE FOR BAMBOO IS SHISH KABOB SKEWERS. GLUE THE SPARS INTO THE ALUMINUM TUBE. USE REGULAR MODEL AIRPLANE CEMENT FOR THIS SO PITCH ADJUSTMENTS CAN BE MADE BY SOFTENING THE GLUE WITH ACETONE.