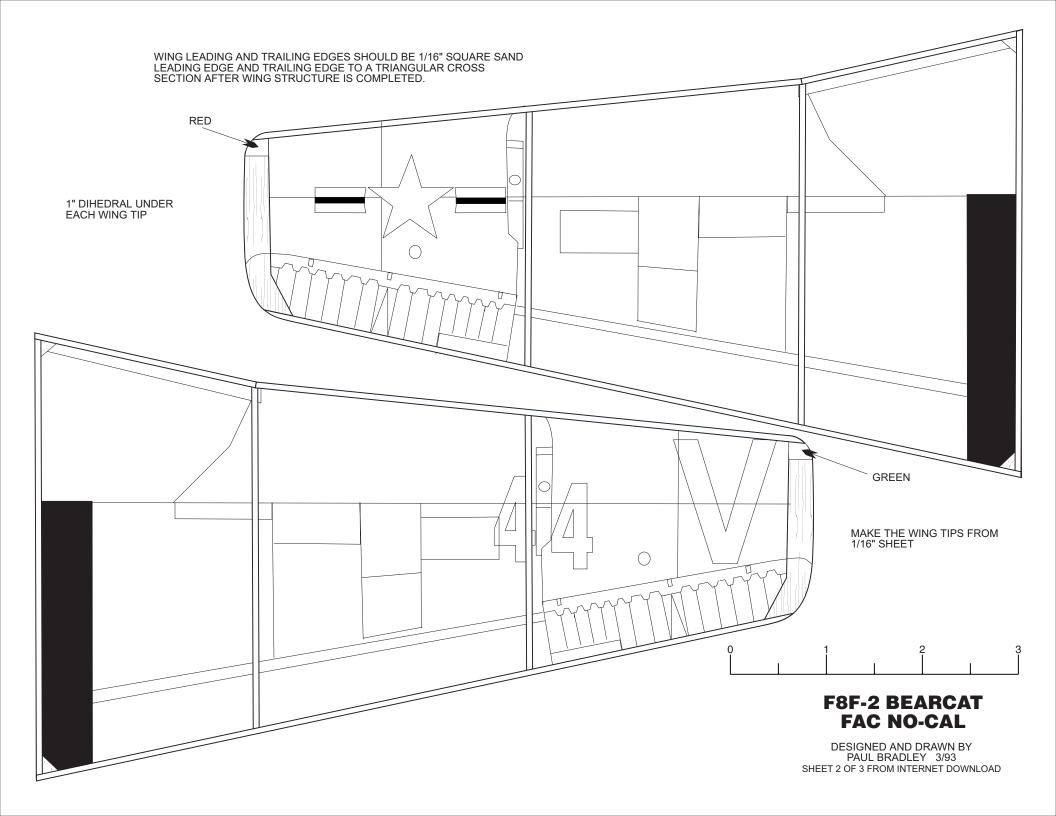

IF A PLASTIC PROP IS USED, USE A 6" PROP, OR A 7" PROP CUT TO 6". SHAVE TO LIGHTEN.

## F8F-2 BEARCAT FAC NO-CAL

DESIGNED AND DRAWN BY
PAUL BRADLEY 3/93
SHEET 1 OF 3 FROM INTERNET DOWNLOAD





PROP BLADES ARE 1/32" SHEET FORMED ON A 3" CYLINDER. SET EACH BLADE WITH THE LEADING EDGE 15 DEGREES LEFT FROM VERTICAL ON THE CYLINDER. MAKE 2 IDENTICAL BLADES FOR THE PROP ASSEMBLY. PROP SPARS ARE MADE FROM BAMBOO ROUNDED TO 1/16" DIAMETER. A GOOD SOURCE FOR BAMBOO IS SHISH KABOB SKEWERS. GLUE THE SPARS INTO THE ALUMINUM TUBE. USE REGULAR MODEL AIRPLANE CEMENT FOR THIS SO PITCH ADJUSTMENTS CAN BE MADE BY SOFTENING THE GLUE WITH ACETONE.



DESIGNED AND DRAWN BY
PAUL BRADLEY 3/93
SHEET 3 OF 3 FROM INTERNET DOWNLOAD