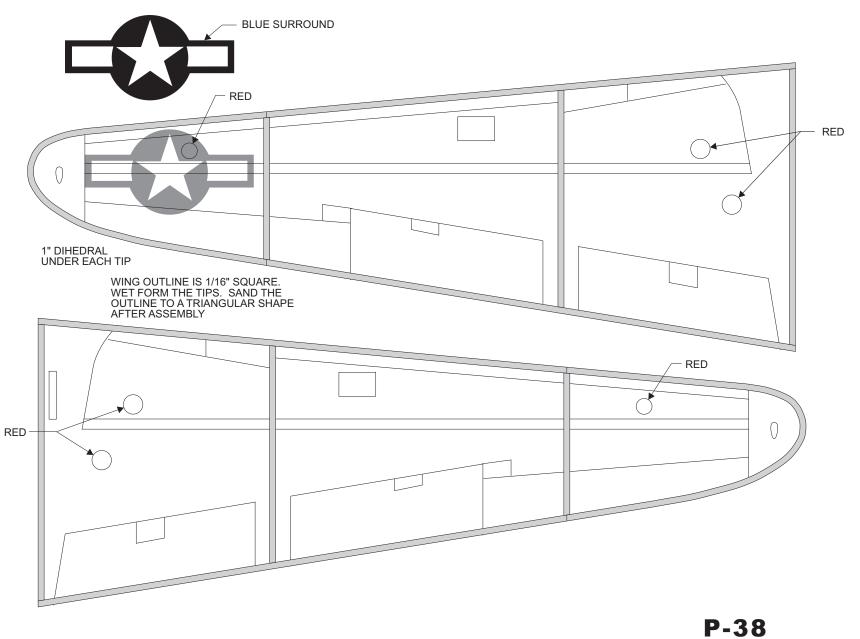

FAC NO-CAL SCALE
DESIGNED AND DRAWN BY
PAUL BRADLEY
11/2012
SHEET 2 OF 4 FROM INTERNET DOWNLOAD **INCHES** 



PROP BLADES ARE 1/32" SHEET FORMED ON A 3" CYLINDER. SET EACH BLADE WITH THE LEADING EDGE 15 DEGREES LEFT FROM VERTICAL ON THE CYLINDER. MAKE 2 IDENTICAL BLADES FOR THE PROP ASSEMBLY. PROP SPARS ARE MADE FROM BAMBOO ROUNDED TO 1/16" DIAMETER. A GOOD SOURCE FOR BAMBOO IS SHISH KABOB SKEWERS. GLUE THE SPARS INTO THE ALUMINUM TUBE. USE REGULAR MODEL AIRPLANE CEMENT FOR THIS SO PITCH ADJUSTMENTS CAN BE MADE BY SOFTENING THE GLUE WITH ACETONE.



## **MOTOR STICK**



**INCHES** 

2

WING ROOT RIB DIHEDRAL ANGLE GAGE

P-38

FAC NO-CAL SCALE
DESIGNED AND DRAWN BY
PAUL BRADLEY
11/2012
SHEET 3 OF 4 FROM INTERNET DOWNLOAD