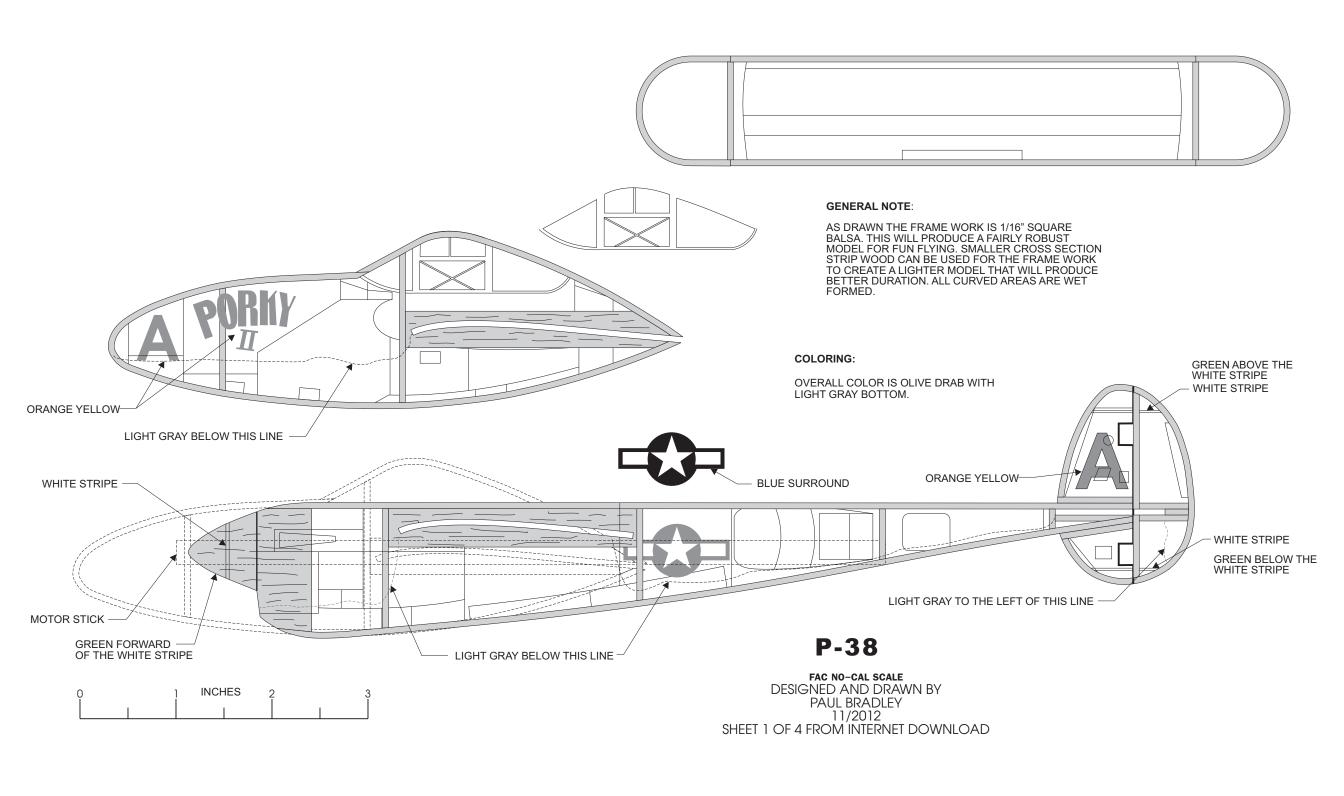

FAC NO-CAL SCALE
DESIGNED AND DRAWN BY
PAUL BRADLEY
11/2012
SHEET 2 OF 4 FROM INTERNET DOWNLOAD **INCHES** 

PROP BLADES ARE 1/32" SHEET FORMED ON A 3" CYLINDER. SET EACH BLADE WITH THE LEADING EDGE 15 DEGREES LEFT FROM VERTICAL ON THE CYLINDER. MAKE 2 IDENTICAL BLADES FOR THE PROP ASSEMBLY. PROP SPARS ARE MADE FROM BAMBOO ROUNDED TO 1/16" DIAMETER. A GOOD SOURCE FOR BAMBOO IS SHISH KABOB SKEWERS. GLUE THE SPARS INTO THE ALUMINUM TUBE. USE REGULAR MODEL AIRPLANE CEMENT FOR THIS SO PITCH ADJUSTMENTS CAN BE MADE BY SOFTENING THE GLUE WITH ACETONE.