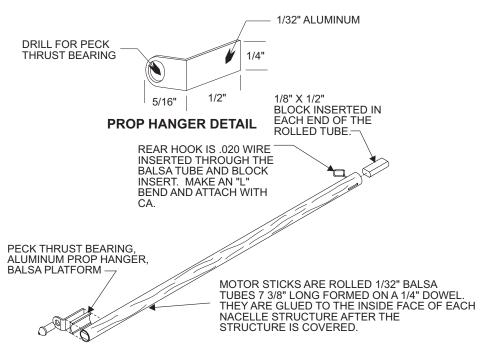

## **MOTOR STICK**

**INCHES** 

2

WING ROOT RIB DIHEDRAL ANGLE GAGE

P-38

FAC NO-CAL SCALE
DESIGNED AND DRAWN BY
PAUL BRADLEY
11/2012
SHEET 3 OF 4 FROM INTERNET DOWNLOAD