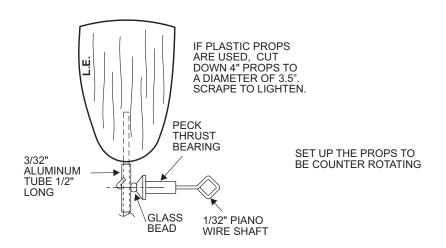

FAC NO-CAL SCALE
DESIGNED AND DRAWN BY
PAUL BRADLEY
11/2012
SHEET 2 OF 4 FROM INTERNET DOWNLOAD **INCHES** 

PROP BLADES ARE 1/32" SHEET FORMED ON A 3" CYLINDER. SET EACH BLADE WITH THE LEADING EDGE 15 DEGREES LEFT FROM VERTICAL ON THE CYLINDER. MAKE 2 IDENTICAL BLADES FOR THE PROP ASSEMBLY. PROP SPARS ARE MADE FROM BAMBOO ROUNDED TO 1/16" DIAMETER. A GOOD SOURCE FOR BAMBOO IS SHISH KABOB SKEWERS. GLUE THE SPARS INTO THE ALUMINUM TUBE. USE REGULAR MODEL AIRPLANE CEMENT FOR THIS SO PITCH ADJUSTMENTS CAN BE MADE BY SOFTENING THE GLUE WITH ACETONE.