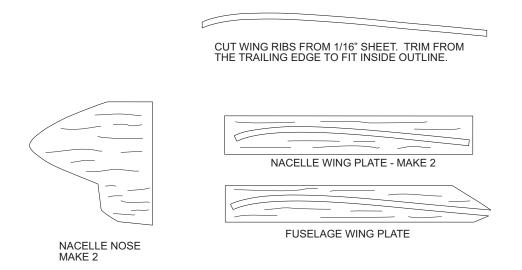

FAC NO-CAL SCALE
DESIGNED AND DRAWN BY
PAUL BRADLEY
11/2012
SHEET 2 OF 4 FROM INTERNET DOWNLOAD **INCHES** 

PROP BLADES ARE 1/32" SHEET FORMED ON A 3" CYLINDER. SET EACH BLADE WITH THE LEADING EDGE 15 DEGREES LEFT FROM VERTICAL ON THE CYLINDER. MAKE 2 IDENTICAL BLADES FOR THE PROP ASSEMBLY. PROP SPARS ARE MADE FROM BAMBOO ROUNDED TO 1/16" DIAMETER. A GOOD SOURCE FOR BAMBOO IS SHISH KABOB SKEWERS. GLUE THE SPARS INTO THE ALUMINUM TUBE. USE REGULAR MODEL AIRPLANE CEMENT FOR THIS SO PITCH ADJUSTMENTS CAN BE MADE BY SOFTENING THE GLUE WITH ACETONE.